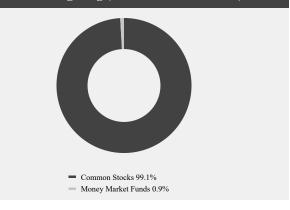

the last six months?

(based on a hypothetical \$10,000 investment)

| Fund Name                         | Costs of a \$10,000 investment | Costs paid as a percentage of a \$10,000 investment |
|-----------------------------------|--------------------------------|-----------------------------------------------------|
| Texas Capital Texas Oil Index ETF | \$17                           | 0.35%                                               |

|                              | Fund Statistics |
|------------------------------|-----------------|
| Net Assets                   | \$13,972,124    |
| Number of Portfolio Holdings | 31              |
| Portfolio Turnover           | 5%              |
| Portiolio Turnover           | 5%              |

#### Asset Weighting (% of total investments)



#### What did the Fund invest in?

| Industry Weighting (% of net assets)        |       |  |  |  |
|---------------------------------------------|-------|--|--|--|
| Oil & Gas Producers                         | 92.1% |  |  |  |
| Oil, Gas & Consumable Fuels                 | 4.4%  |  |  |  |
| Gas & Water Utilities                       | 3.4%  |  |  |  |
| Money Market Funds                          | 0.9%  |  |  |  |
| Liabilities in Excess of Other Assets -0.8% | I     |  |  |  |
|                                             |       |  |  |  |
|                                             |       |  |  |  |

| Top 10 Holdings (% of net assets) |                 |  |
|-----------------------------------|-----------------|--|
| Holding Name                      | % of Net Assets |  |